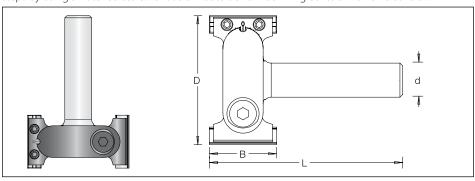

## **Adjustable Bevel Router Cutter**

Disposable insert router cutter complete with two cutting flutes. Suitable for producing chamfer cuts at various angles in soft wood, hard wood and man-made boards. Cutting angle can be adjusted in 15° steps by using a notched scale. For use on routers and machining centers with CNC control.

| Tool No. | Dia. | Shank  | В    | Teeth | Length | RPM    |
|----------|------|--------|------|-------|--------|--------|
| 8540028  | 46mm | 12.7mm | 25mm | 2     | 72mm   | 12,000 |