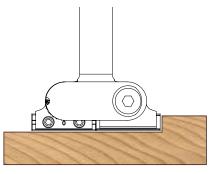

## **Adjustable Bevel Router Cutter**

Disposable insert router cutter complete with two cutting flutes. Suitable for producing chamfer cuts at various angles in soft wood, hard wood and man-made boards. Cutting angle can be adjusted in 15° steps by using a notched scale. For use on routers and machining centers with CNC control.