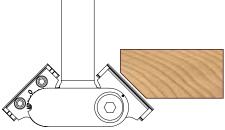

## **Adjustable Bevel Router Cutter**

Disposable insert router cutter complete with two cutting flutes. Suitable for producing chamfer cuts at various angles in soft wood, hard wood and man-made boards. Cutting angle can be adjusted in 15° steps by using a notched scale. For use on routers and machining centers with CNC control.