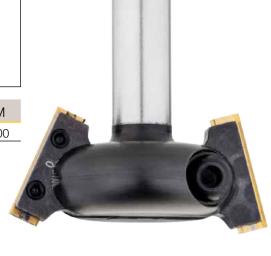

## **Adjustable Bevel Router Cutter**

Disposable insert router cutter complete with two cutting flutes. Suitable for producing chamfer cuts at various angles in soft wood, hard wood and man-made boards. Cutting angle can be adjusted in 15° steps by using a notched scale. For use on routers and machining centers with CNC control.

| Tool No. | Dia. | Shank  | В    | Teeth | Length | RPM    |
|----------|------|--------|------|-------|--------|--------|
| 8540028  | 46mm | 12.7mm | 25mm | 2     | 72mm   | 12,000 |