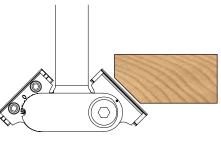

## **Adjustable Bevel Router Cutter**

Disposable insert router cutter complete with two cutting flutes. Suitable for producing chamfer cuts at various angles in soft wood, hard wood and man-made boards. Cutting angle can be adjusted in 15° steps by using a notched scale. For use on routers and machining centers with CNC control.