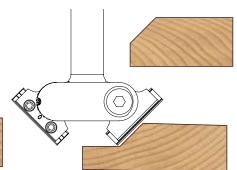

## **Adjustable Bevel Router Cutter**

Disposable insert router cutter complete with two cutting flutes. Suitable for producing chamfer cuts at various angles in soft wood, hard wood and man-made boards. Cutting angle can be adjusted in 15° steps by using a notched scale. For use on routers and machining centers with CNC control.