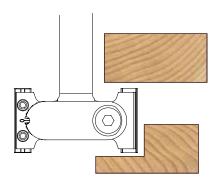

## **Adjustable Bevel Router Cutter**

Disposable insert router cutter complete with two cutting flutes. Suitable for producing chamfer cuts at various angles in soft wood, hard wood and man-made boards. Cutting angle can be adjusted in 15° steps by using a notched scale. For use on routers and machining centers with CNC control.